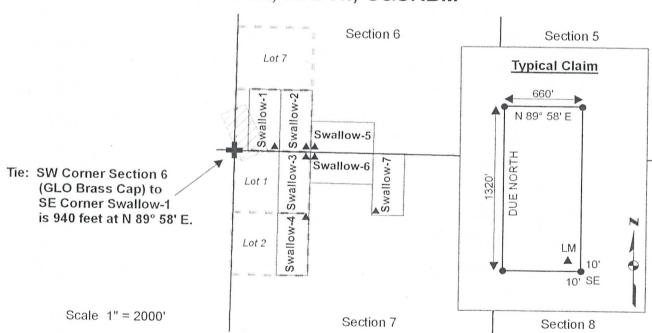

## LOCATION NOTICE FOR PLACER MINING CLAIM

NOTICE IS HEREBY GIVEN that the SWALLOW-I placer mining claim has been located by Halo Holdings West LLC, whose current mailing address is P.0. Box 1023, Congress, AZ 85332. The general course of this claim is North-South, and it is situated in Yavapai County, Arizona. This claim is 1320 feet in length and 660 feet in width, but excludes all areas of overlap with the Washington patented lode claim MS 1198. The SWALLOW-1 claim runs from the location monument on which this location notice is posted approximately 1310 feet in a Due North direction to the North end line and 10 feet in a Due South direction to the South end line. This claim is marked by four additional monuments, one at each corner. The east sideline of SWALLOW-1 claim is identical to the west sideline of SWALLOW-2 claim.

The location monument on which this notice is posted is situated within Section 6, Township 8 North, Range 2 West, Gila and Salt River Baseline and Meridian, Arizona, and this claim occupies the following quarter section(s), section(s), Township, and Range:

| Quarter Section | Section   | Township | Range  |
|-----------------|-----------|----------|--------|
| _SW_1/4         | 6 Section | 8 North  | 2 West |
| 1/4             | Section   | 8 North  | 2 West |
| 1/4             | Section   | 8 North  | 2 West |
| 1/4             | Section   | 8 North  | 2 West |

The southeast corner of this claim is 940 feet at North 89° 58' East from the southwest corner of Section 6, Township 8 North, Range 2 West, Gila and Salt River Baseline and Meridian.

The above map depicts the SWALLOW-1 placer mining claim, which is located in Section 6, Township 8 North, Range 2 West, Gila and Salt River Baseline and Meridian, Yavapai County, Arizona. The claim corners and location monuments are marked by 2 inch by 2 inch by 5-foot wooden posts with aluminum tags. The bearings and distances between claim corners are as depicted on the map.

## LOCATION NOTICE FOR PLACER MINING CLAIM

2018-0038930

NOTICE IS HEREBY GIVEN that the SWALLOW-2 placer mining claim has been located by Halo Holdings West LLC, whose current mailing address is P.O. Box 1023, Congress, AZ 85332. The general course of this claim is North-South, and it is situated in Yavapai County, Arizona. This claim is 1320 feet in length and 660 feet in width. This claim runs from the location monument on which this location notice is posted approximately 1310 feet in a Due North direction to the North end line and 10 feet in a Due South direction to the South end line. This claim is marked by four additional monuments, one at each corner. The west sideline of SWALLOW-2 is identical to the east sideline of SWALLOW-1, and the south endline of SWALLOW-2 is identical to the north endline of SWALLOW-3. The east sideline of SWALLOW-2 is contiguous with the west endline of SWALLOW-5.

| Quarter Section    | Section   | Township | Range  |
|--------------------|-----------|----------|--------|
| $SW_{\frac{1}{4}}$ | 6 Section | 8 North  | 2 West |
| 1/4                | Section   | 8 North  | 2 West |
| 1/4                | Section   | 8 North  | 2 West |
| 1/4                | Section   | 8 North  | 2 West |

The southwest corner of this claim is 940 feet at North 89° 58' East from the southwest corner of Section 6, Township 8 North, Range 2 West, Gila and Salt River Baseline and Meridian. DATED AND POSTED of the ground this 27th day of July, 2018 at 9:40 a.m./ Timothy M. Marsh (agent) T. 8 N., R. 2 W., G&SRBM Section 6 Section 5 Typical Claim 660' Swallow-1 Swallow-N 89° 58' E Swallow-5 Swallow-3 **DUE NORTH** Swallow-6 -W0 Tie: SW Corner Section 6 Lot 1 (GLO Brass Cap) to Swall SE Corner Swallow-1 is 940 feet at N 89° 58' E. Swallow-4 Lot 2 LM 10' 10' SE Scale 1" = 2000' Section 7 Section 8

The above map depicts the SWALLOW-2 placer mining claim, which is located in Section 6, Township 8 North, Range 2 West, Gila and Salt River Baseline and Meridian, Yavapai County, Arizona. The claim corners and location monuments are marked by 2 inch by 5-foot wooden posts with aluminum tags. The bearings and distances between claim corners are as depicted on the map.