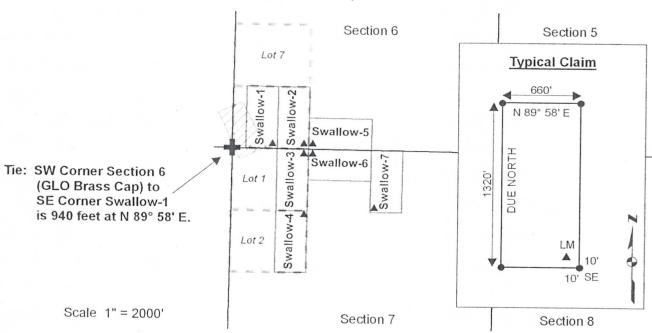

## LOCATION NOTICE FOR PLACER MINING CLAIM

NOTICE IS HEREBY GIVEN that the SWALLOW-3 placer mining claim has been located by Halo Holdings West LLC, whose current mailing address is P.O. Box 1023, Congress, AZ 85332. The general course of this claim is North-South, and it is situated in Yavapai County, Arizona. This claim is 1320 feet in length and 660 feet in width. This claim runs from the location monument on which this location notice is posted approximately 10 feet in a Due North direction to the North end line and 1310 feet in a Due South direction to the South end line. This claim is marked by four additional monuments, one at each corner. The north endline of SWALLOW-3 is identical to the south endline of SWALLOW-4, and the south endline of SWALLOW-3 is identical to the north endline of SWALLOW-4. The east sideline of SWALLOW-3 is contiguous with the west endline of SWALLOW-6.

The location monument on which this notice is posted is situated within Section 7, Township 8 North, Range 2 West, Gila and Salt River Baseline and Meridian, Arizona, and this claim occupies the following quarter section(s), section(s), Township, and Range:

| Quarter Section | Section   | Township | Range  |
|-----------------|-----------|----------|--------|
| $NW_{1/4}$      | 7_Section | 8 North  | 2 West |
| 1/4             | Section   | 8 North  | 2 West |
| 1/4             | Section   | 8 North  | 2 West |
| 1/4             | Section   | 8 North  | 2 West |

The northwest corner of this claim is 940 feet at North 89° 58' East from the southwest corner of Section 6, Township 8 North, Range 2 West, Gila and Salt River Baseline and Meridian.

The above map depicts the SWALLOW-3 placer mining claim, which is located in Section 7, Township 8 North, Range 2 West, Gila and Salt River Baseline and Meridian, Yavapai County, Arizona. The claim corners and location monuments are marked by 2 inch by 2 inch by 5-foot wooden posts with aluminum tags. The bearings and distances between claim corners are as depicted on the map.

## LOCATION NOTICE FOR PLACER MINING CLAIM

NOTICE IS HEREBY GIVEN that the SWALLOW-4 placer mining claim has been located by Halo Holdings West LLC, whose current mailing address is P.0. Box 1023, Congress, AZ 85332. The general course of this claim is North-South, and it is situated in Yavapai County, Arizona. This claim is 1320 feet in length and 660 feet in width. This claim runs from the location monument on which this location notice is posted approximately 10 feet in a Due North direction to the North end line and 1310 feet in a Due South direction to the South end line. This claim is marked by four additional monuments, one at each corner. The north endline of SWALLOW-4 is identical to the south endline of SWALLOW-3.

| Quarter Section | Section   | Township | Range  |
|-----------------|-----------|----------|--------|
| NW 1/4          | 7_Section | 8 North  | 2 West |
| 1/4             | Section   | 8 North  | 2 West |
| 1/4             | Section   | 8 North  | 2 West |
| 1/4             | Section   | 8 North  | 2 West |

The northwest corner of this claim is 940 feet at North 89° 58' East and 1320 feet Due South from the southwest corner of Section 6, Township 8 North, Range 2 West, Gila and Salt River Baseline Meridian.

## T. 8 N., R. 2 W., G&SRBM

The above map depicts the SWALLOW-4 placer mining claim, which is located in Section 7, Township 8 North, Range 2 West, Gila and Salt River Baseline and Meridian, Yavapai County, Arizona. The claim corners and location monuments are marked by 2 inch by 2 inch by 5-foot wooden posts with aluminum tags. The bearings and distances between claim corners are as depicted on the map.