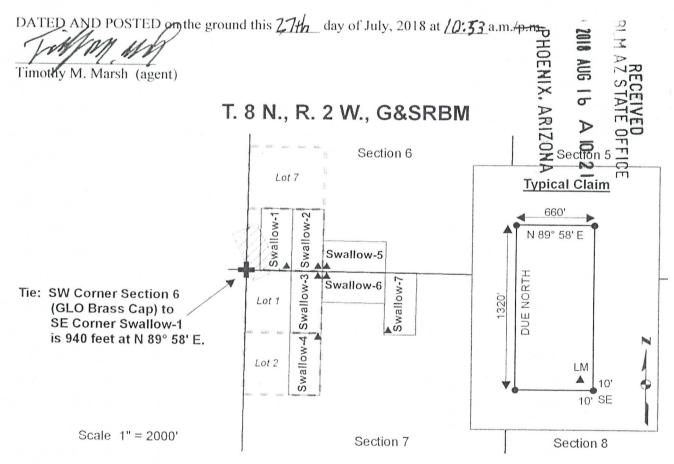

## LOCATION NOTICE FOR PLACER MINING CLAIM

NOTICE IS HEREBY GIVEN that the SWALLOW-I placer mining claim has been located by Halo Holdings West LLC, whose current mailing address is P.0. Box 1023, Congress, AZ 85332. The general course of this claim is North-South, and it is situated in Yavapai County, Arizona. This claim is 1320 feet in length and 660 feet in width, but excludes all areas of overlap with the Washington patented lode claim MS 1198. The SWALLOW-1 claim runs from the location monument on which this location notice is posted approximately 1310 feet in a Due North direction to the North end line and 10 feet in a Due South direction to the South end line. This claim is marked by four additional monuments, one at each corner. The east sideline of SWALLOW-1 claim is identical to the west sideline of SWALLOW-2 claim.

The location monument on which this notice is posted is situated within Section 6, Township 8 North, Range 2 West, Gila and Salt River Baseline and Meridian, Arizona, and this claim occupies the following quarter section(s), section(s), Township, and Range:

| Quarter Section | Section   | Township | Range  |
|-----------------|-----------|----------|--------|
| _SW_1/4         | 6 Section | 8 North  | 2 West |
| 1/4             | Section   | 8 North  | 2 West |
| 1/4             | Section   | 8 North  | 2 West |
| 1/4             | Section   | 8 North  | 2 West |

The southeast corner of this claim is 940 feet at North 89° 58' East from the southwest corner of Section 6, Township 8 North, Range 2 West, Gila and Salt River Baseline and Meridian.

The above map depicts the SWALLOW-1 placer mining claim, which is located in Section 6, Township 8 North, Range 2 West, Gila and Salt River Baseline and Meridian, Yavapai County, Arizona. The claim corners and location monuments are marked by 2 inch by 2 inch by 5-foot wooden posts with aluminum tags. The bearings and distances between claim corners are as depicted on the map.