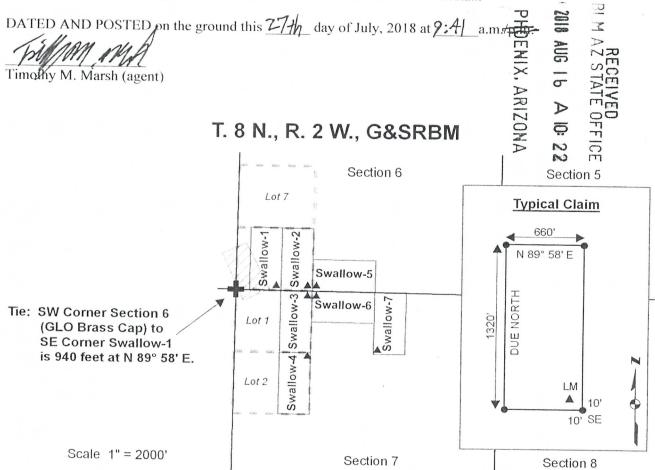

The southwest corner of this claim is 940 feet at North 89° 58' East from the southwest corner of Section 6, Township 8 North, Range 2 West, Gila and Salt River Baseline and Meridian. DATED AND POSTED of the ground this 27th day of July, 2018 at 9:40 a.m./ Timothy M. Marsh (agent) T. 8 N., R. 2 W., G&SRBM Section 6 Section 5 Typical Claim 660' Swallow-1 Swallow-N 89° 58' E Swallow-5 Swallow-3 **DUE NORTH** Swallow-6 -W0 Tie: SW Corner Section 6 Lot 1 (GLO Brass Cap) to Swall SE Corner Swallow-1 is 940 feet at N 89° 58' E. Swallow-4 Lot 2 LM 10' 10' SE Scale 1" = 2000' Section 7 Section 8

The above map depicts the SWALLOW-2 placer mining claim, which is located in Section 6, Township 8 North, Range 2 West, Gila and Salt River Baseline and Meridian, Yavapai County, Arizona. The claim corners and location monuments are marked by 2 inch by 5-foot wooden posts with aluminum tags. The bearings and distances between claim corners are as depicted on the map.