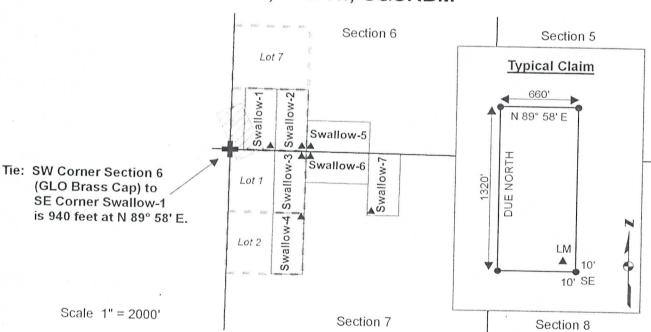

# NOTICE IS HEREBY GIVEN that the SWALLOW-5 placer mining claim has been located by

LOCATION NOTICE FOR PLACER MINING CLAIM

2018-0038933

Halo Holdings West LLC, whose current mailing address is P.O. Box 1023, Congress, AZ 85332. The general course of this claim is East-West, and it is situated in Yavapai County, Arizona. This claim is 1320 feet in length and 660 feet in width. This claim runs from the location monument on which this location notice is posted approximately 1310 feet in a North 89° 58' East direction to the east endline, and 10 feet in a South 89° 58' West direction to the west endline. This claim is marked by four additional monuments, one at each corner. The south sideline of SWALLOW-5 is identical with the north sideline of SWALLOW-6, and the west endline of SWALLOW-5 is contiguous with the east sideline of SWALLOW-2.

The location monument on which this notice is posted is situated within Section 6, Township 8 North, Range 2 West, Gila and Salt River Baseline and Meridian, Arizona, and this claim occupies the following quarter section(s), section(s), Township, and Range:

| Quarter Section                                                          | Section                   | Township            | Range                    |                                                                                                       |
|--------------------------------------------------------------------------|---------------------------|---------------------|--------------------------|-------------------------------------------------------------------------------------------------------|
| $\underline{SW}_{1/4}$                                                   | 6_Section                 | 8 North             | 2 West                   |                                                                                                       |
| 1/4                                                                      | Section                   | 8 North             | 2 West                   |                                                                                                       |
|                                                                          | Section                   | 8 North             | 2 West                   |                                                                                                       |
| 1/4                                                                      | Section                   | 8 North             | 2 West                   |                                                                                                       |
| The southwest corner<br>Section 6, Township 8                            | 3 North, Range 2 Wes      | t, Gila and Salt Ri | ver Baseline and M       | leridia A AR                                                                                          |
| DATED AND POSTI<br>JAMANA<br>Timothy M. Marsh (ag                        | ED on the ground this     | 27th day of Jul     | y, 2018 at <u>9:42</u> a | AZ STATE OFFICE<br>AUG I 6 A 10: 2:<br>ENIX: ARIZONA                                                  |
|                                                                          | T. 8 N                    | I., R. 2 W.,        | G&SRBM                   | FICE                                                                                                  |
|                                                                          | deci total                | Sec                 | tion 6                   | Section 5                                                                                             |
|                                                                          |                           | Lot 7               |                          | Typical Claim                                                                                         |
| Tie: SW Corner Sec<br>(GLO Brass Ca<br>SE Corner Swa<br>is 940 feet at N | tion 6<br>p) to<br>llow-1 | ow4 Swal            |                          | 10, 250 PUE NORTH TO, 250 PUE NORTH TO, 250 PUE NORTH TO, 250 PUE |

The above map depicts the SWALLOW-5 placer mining claim, which is located in Section 6, Township 8 North, Range 2 West, Gila and Salt River Baseline and Meridian, Yavapai County, Arizona. The claim corners and location monuments are marked by 2 inch by 5-foot wooden posts with aluminum tags. The bearings and distances between claim corners are as depicted on the map.

Section 7

Scale 1" = 2000'

Section 8

## LOCATION NOTICE FOR PLACER MINING CLAIM

NOTICE IS HEREBY GIVEN that the SWALLOW-6 placer mining claim has been located by Halo Holdings West LLC, whose current mailing address is P.O. Box 1023, Congress, AZ 85332. The general course of this claim is East-West, and it is situated in Yavapai County, Arizona. This claim is 1320 feet in length and 660 feet in width. This claim runs from the location monument on which this location notice is posted approximately 1310 feet in a North 89° 58' East direction to the east endline, and 10 feet in a South 89° 58' West direction to the west endline. This claim is marked by four additional monuments, one at each corner. The north sideline of SWALLOW-6 is identical with the south sideline of SWALLOW-5. The west endline of SWALLOW-6 is contiguous with the east sideline of SWALLOW-3, and the east endline of SWALLOW-6 is contiguous with the west sideline of SWALLOW-7.

The location monument on which this notice is posted is situated within Section 7, Township 8 North, Range 2 West, Gila and Salt River Baseline and Meridian, Arizona, and this claim occupies the following quarter section(s), section(s), Township, and Range:

| Section   | Township                  | Range                                                                                                 |
|-----------|---------------------------|-------------------------------------------------------------------------------------------------------|
| 7 Section | 8 North                   | 2 West                                                                                                |
| Section   | 8 North                   | 2 West                                                                                                |
| Section   | 8 North                   | 2 West                                                                                                |
| Section   | 8 North                   | 2 West                                                                                                |
|           | 7 Section Section Section | 7         Section         8 North           Section         8 North           Section         8 North |

The northwest corner of this claim is 1600 feet at North 89° 58' East from the southwest corner of 6, Township 8 North, Range 2 West, Gila and Salt River Baseline and Meridian.

Section REC 7 S DATED AND POSTED on the ground this 27th day of July, 2018 at 9143 a.m./y