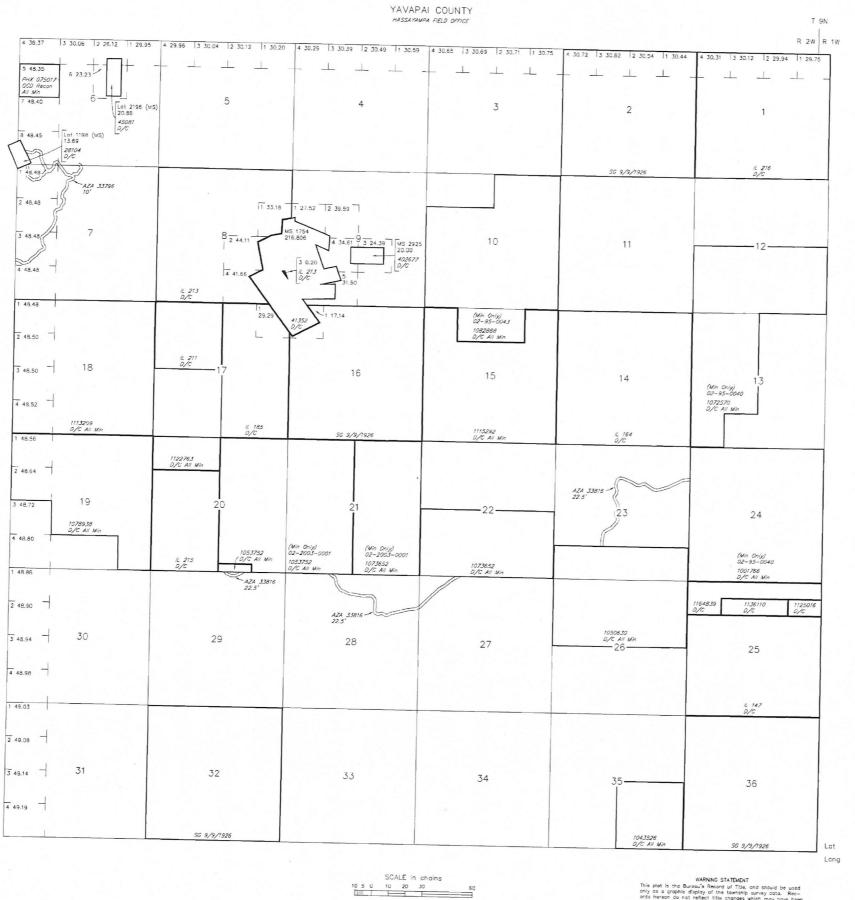

### Geographic Report with Land

Meridian Township Range Section is equal to 14 0080N 0020W 006 and Admin State is equal to AZ

DEPARTMENT OF THE INTERIOR BUREAU OF LAND MANAGEMENT Case Recordation Geographic Report with Land

Admin State: AZ

| Geo State:    | AZ                   |          |            |     |          |       |     |          |        |     |             |          |
|---------------|----------------------|----------|------------|-----|----------|-------|-----|----------|--------|-----|-------------|----------|
| Serial Number | Total Case<br>Acres: | Casetype | Case Disp  | Mer | Twp      | Rng   | Sec | Sur Type | Sur Nr | Suf | Subdivision | Act Pend |
| AZA 025736    | 1.000                | 380913   | CLOSED     | 14  | 14 0080N | 0020W |     | FF       |        | 1   | PART;       |          |
| AZA 027630    | 1.000                | 380913   | CLOSED     |     |          |       |     | FF       |        | 1   | PART;       |          |
| AZA 031312    | 1.000                | 380913   | EXPIRED    |     |          |       |     | ALIQ     |        |     | SESW;       |          |
| AZA 031568    | 1.000                | 293200   | EXPIRED    |     |          |       |     | FF       |        |     | PORTION OF; |          |
| AZA 031773    | 1.000                | 380913   | EXPIRED    |     |          |       |     | ALIQ     |        |     | SW;         | Y        |
|               | 1.000                |          |            |     |          |       |     |          |        |     |             |          |
| AZA 031773O   | 5.000                | 371511   | AUTHORIZED |     |          |       |     | FF       |        |     | SW;         |          |
| AZA 033796    | 4.000                | 281001   | AUTHORIZED |     |          |       |     | ALIQ     |        |     | SESW;       |          |
|               | 4.000                |          |            |     |          |       |     | LOTS     |        |     | 8;          |          |
| AZA 035151    | 1.000                | 293200   | PENDING    |     |          |       |     | FF       |        |     | PORTION OF; |          |

### Geographic Report with Land

Meridian Township Range Section is equal to 14 0080N 0020W 007 and Admin State is equal to  $\bf AZ$ 

NO WARRANTY IS MADE BY BLM FOR USE OF THE DATA FOR PURPOSES NOT INTENDED BY BLM

DEPARTMENT OF THE INTERIOR BUREAU OF LAND MANAGEMENT Case Recordation Geographic Report with Land

Admin State: Geo State:

ΑZ ΑZ

Serial Number: AZA 027630

Total Case Acres: 1,000

| Total Case Ac | 100       |     |       |       |     |          |        | 1   |             |                |
|---------------|-----------|-----|-------|-------|-----|----------|--------|-----|-------------|----------------|
| Casetype      | Case Disp | Mer | Twp   | Rng   | Sec | Sur Type | Sur Nr | Suf | Subdivision | Pending Action |
| 380913        | CLOSED    | 14  | 0080N | 0020W | 007 | FF       |        | 1   | PART;       |                |

# TOWNSHIP 8 NORTH RANGE 2 WEST OF THE GILA AND SALT RIVER MERIDIAN, ARIZONA

STATUS OF PUBLIC DOMAIN LAND AND MINERAL TITLES

| RESURVEY |   | ORIGINAL SURVEY |     |             |  |  |  |  |
|----------|---|-----------------|-----|-------------|--|--|--|--|
| RACT NO  | Т | R               | SEC | SUBDIVISION |  |  |  |  |
|          | _ | -               | -   |             |  |  |  |  |
|          | - | -               | -   |             |  |  |  |  |
|          |   |                 |     |             |  |  |  |  |
|          |   |                 |     |             |  |  |  |  |
|          |   |                 |     |             |  |  |  |  |
|          | _ |                 |     |             |  |  |  |  |
|          |   |                 |     |             |  |  |  |  |